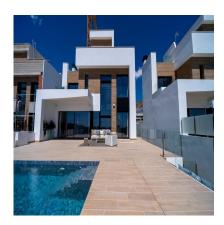

## **Description**

Campana garden consists of several residential complexes, among them the â??residential orangeâ?• with 17 luxury villas. Each villa has a unique panoramic sea view from anywhere at its front facade.

Two-floor villas with solarium, indoor garden with a large mezzanine floor, infinity pool, and private parking space. Each villa is also equipped with an elevator.

These villas are exceptional for their design and amenities â?? large lounge, big bedrooms en suite on the first floor, and solarium. Direct exit, from the ground floor to the contemporary infinity pool and the large terrace, an idyllic place to spend your holidays, get relaxed and enjoy the sunsets and sea views of Benidorm.