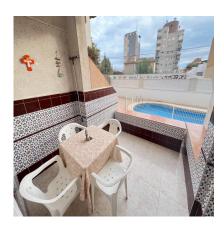

## **Description**

Ground Floor in Torrevieja, Nueva Torrevieja area, 58 m. surface, 10 m2 of terrace, 1000 m. from the beach (METERS), one double room and one single room, one bathroom. Extras: disabled access, water, air conditioning, built-in wardrobes, balcony, heating, nice kitchen, gallery, furniture (only some), patio, community pool, security door, t.v., terrace, glazed terrace, storage room, buses, trees, shopping centers, medical centers, schools, coast, hospitals, parks, supermarkets, urbanization, unobstructed views, transit area Community fees: 40 Eur.