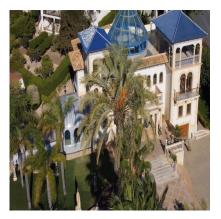

## Description

The villa is an Andalusia style house and has a total constructed surface of approx. 860m2 including:-Ground floor- First floor- Solarium- Semi-basement (garage and cellar)- Porch with kitchen and barbecue- Indoor poolPlot size: approx. 2017 m2 with direct access to spacious green areas. The villa is distributed in two floors with solarium and semi basement. Ground floor: Laundry areaKitchenLiving roomBig interior patio1 BedroomBathroomPool (with access from house and garden) First floor: 4 on suite bedroomsSecond floor: Solarium